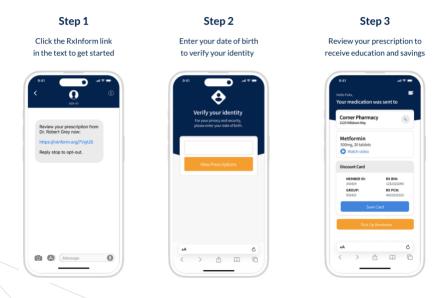

## **Patient Experience**

- Step 1: Click the RxInform link in the text to get started
- Step 2: Enter date of birth to verify identity
- Step 3: Review prescription to receive education and savings

#### New Prescription? Take 3 Simple Steps.

### Step 1: Click the RxInform Link

Patients receive a text message minutes after medication is prescribed. The text message includes a secure link (URL) which directs patients to their personalized microsite.

### Step 2: Verify Date of Birth

When patients tap on the secure link, they are directed to an authentication page. Once the correct date of birth is entered, patients are allowed to access the microsite.

### Step 3: Learn, Schedule, Save

After authentication, patients can view the pharmacy name and phone number. The prescribed medications are shown alongside an option to schedule a pickup reminder.