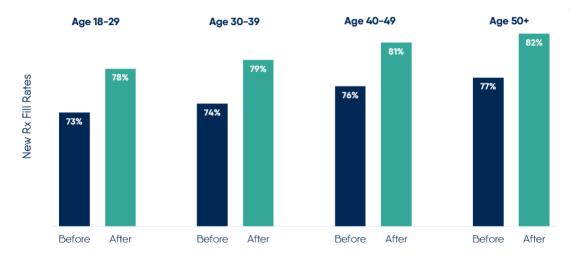

### **Clinical Outcomes**

Multiple studies have shown that RxInform increases prescription fill rates across all age groups.