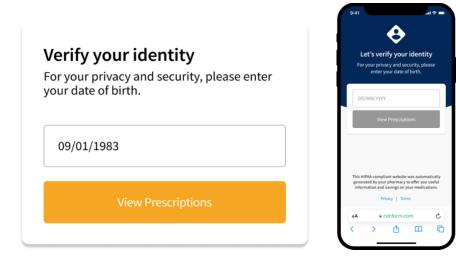

### Step 2: Verify Date of Birth

When patients tap on the secure link, they are directed to an authentication page. Once the correct date of birth is entered, patients are allowed to access the microsite.