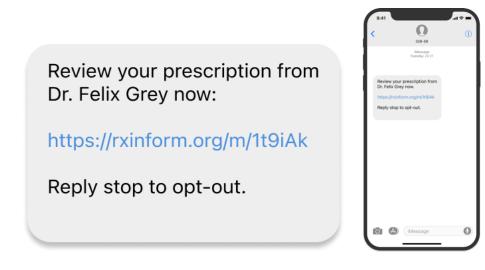

### Step 1: Click the RxInform Link

Patients receive a text message minutes after medication is prescribed. The text message includes a secure link (URL) which directs patients to their personalized microsite.