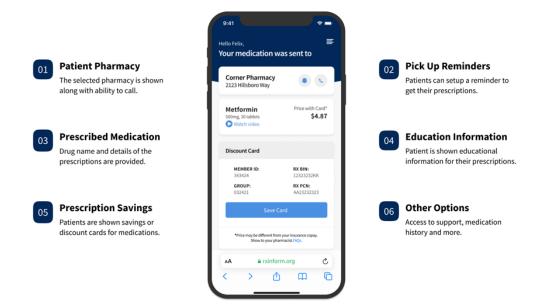

### Step 3: Learn, Schedule, Save

After authentication, patients can view the pharmacy name and phone number. The prescribed medications are shown alongside an option to schedule a pickup reminder.

#### **Educational Videos**

RxInform provides patient education with access to videos that explain why the prescribed therapy is needed, how it works, how to manage side effects and avoid drug interactions.

### **Pickup Reminders**

| Today   | Tomorrow | Later  | 2123 Hillsboro Way                               |       |
|---------|----------|--------|--------------------------------------------------|-------|
| 12:00pm | 1:00pm   | 2:00pm | Today Tomorrow           12:00pm         12:00pm | Late  |
| 3:00pm  | 4:00pm   | 5:00pm | 12:00pm 12:00pm<br>12:00pm 12:00pm               | 12:00 |
| 6:00pm  | 7:00pm   | 8:00pm | Confirm Remind                                   |       |

#### **Discount Card**

RxInform also offers a discount card that can lower the cost for many generic medications, especially when patients lack insurance, have high insurance copays, or have high deductibles.

| MEMBER ID: | RX BIN:    | CVS Pharmacy<br>2123 Hillsboro Way                                                |                         |
|------------|------------|-----------------------------------------------------------------------------------|-------------------------|
| 343424     | 12323232KK | Metformin<br>1000mg tablet, 30 tablets                                            | Price with Ca<br>\$4.   |
| GROUP:     | RX PCN:    | O Watch video                                                                     |                         |
| 032421     | AA23232323 | Discount Card                                                                     |                         |
|            |            | MEMBER ID:<br>343424                                                              | RX BIN:<br>12323232KK   |
|            |            | GROUP:<br>032421                                                                  | RX PCN:<br>AA2323232323 |
| Text Me T  | 'his Card  | Text Me Thi                                                                       | is Card                 |
|            |            | <ul> <li>This price may be higher than yo<br/>your pharmacist. Frequen</li> </ul> |                         |