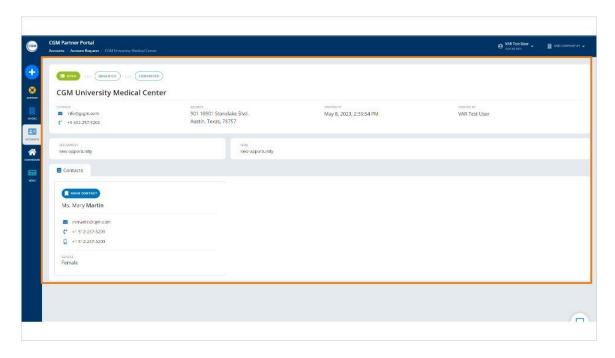

### 1.12 Details

### **Notes:**

Details including the name, address, telephone numbers. date created, created by and main contact information will display here.