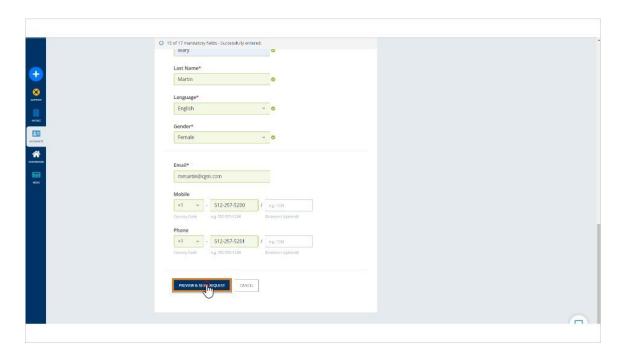

#### 1.6 Main Contact Details

#### Notes:

In the Main Contact details section, enter the Salutation, First Name, Last Name, Language, Gender, Email, Mobile number beginning with the country code, then tab to enter the area code and seven digit mobile number. Last, enter the phone number of the main contact beginning with the country code, then tab to enter the area code and seven digit phone number. Required fields are marked with a red asterisk\*.