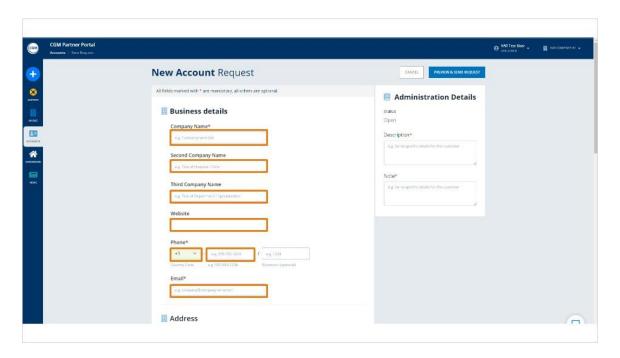

#### 1.4 Business details

#### Notes:

Enter the company name and website. The Second and Third Company Name fields can be used for subsidiary offices or for a DBA, if applicable. Next enter the Phone number beginning with the Country Code. This will be one if located in the US then tab to enter the area code and seven digit telephone number. Last, enter the email address used for the Company.