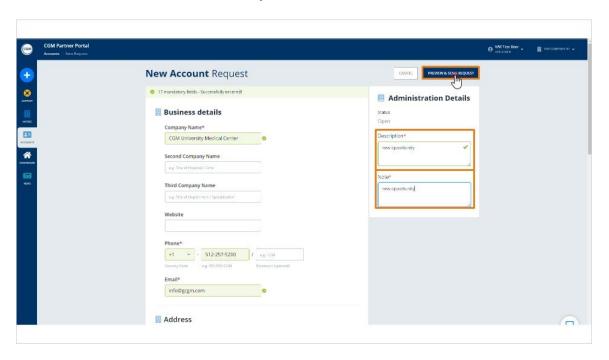

#### 1.4 Business details

#### Notes:

Enter the company name and website. The Second and Third Company Name fields can be used for subsidiary offices or for a DBA, if applicable. Next enter the Phone number beginning with the Country Code. This will be one if located in the US then tab to enter the area code and seven digit telephone number. Last, enter the email address used for the Company.

### 1.8 Preview & Send New Account Request

#### Notes:

The Description field can be used to describe the lead, for example 2 doctor practice interested in Aprima. The Note field can be used for additional instructions, for example, FYI notes for the VAR Sales Executive or others on the team. To preview all sections of the New Account Request before sending, select the Preview & Send Request button at the top right of the window.