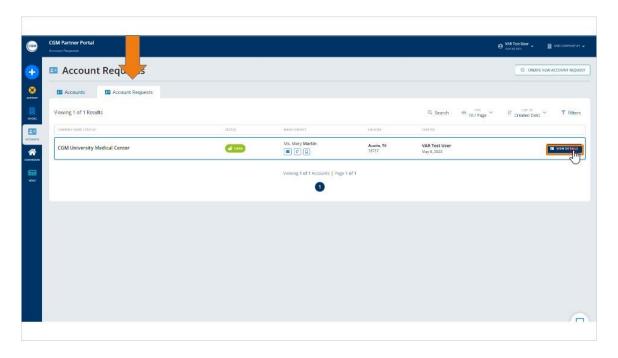

### 1.11 View Details

#### Notes:

Previous Account Requests can be viewed in the Account Requests tab until the requested account is created. Use the View Details button to view more information. When the account has been created, the request will no longer appear here, but will appear in the VAR's accounts list.