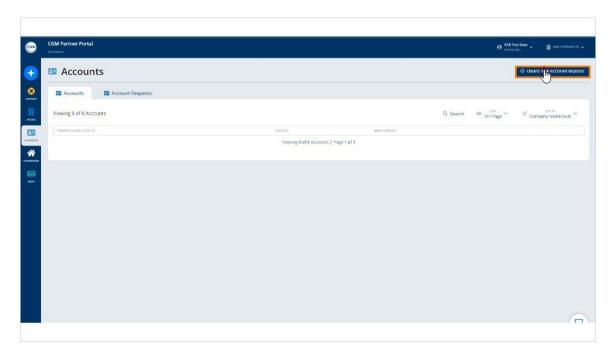

### **Notes:**

Now select the Create New Account Request button on the right side of the window.