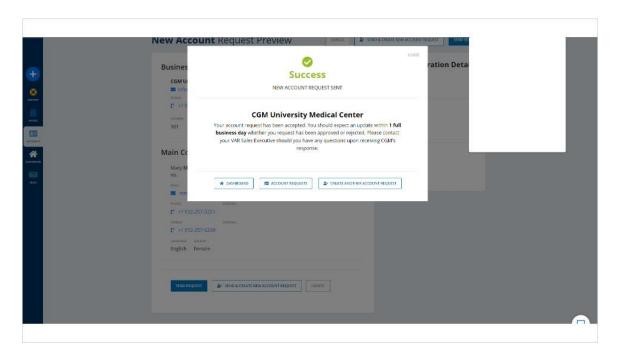

### 1.10 Success

### **Notes:**

When this message displays, your request has been successfully created and sent.