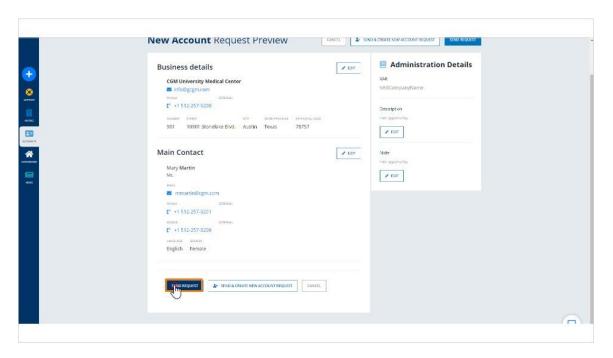

### 1.7 Preview & Send

### **Notes:**

If a required field is not completed, an error message will display indicating which required field is missing. if accurate main contact user and/or account information is not submitted, the lead will be rejected. To preview the main contact data entered, select the Preview & Send button at the bottom of the window.