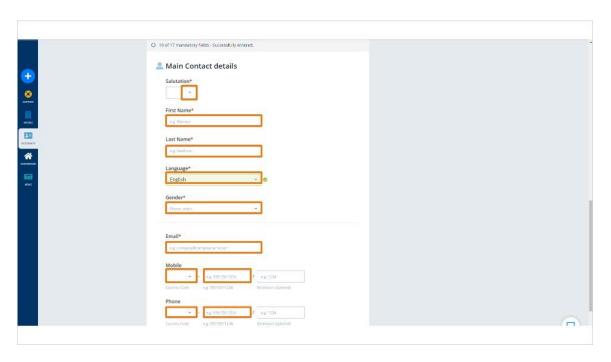

#### 1.6 Main Contact Details

#### Notes:

In the Main Contact details section, enter the Salutation, First Name, Last Name, Language, Gender, Email, Mobile number beginning with the country code, then tab to enter the area code and seven digit mobile number. Last, enter the phone number of the main contact beginning with the country code, then tab to enter the area code and seven digit phone number. Required fields are marked with a red asterisk\*.